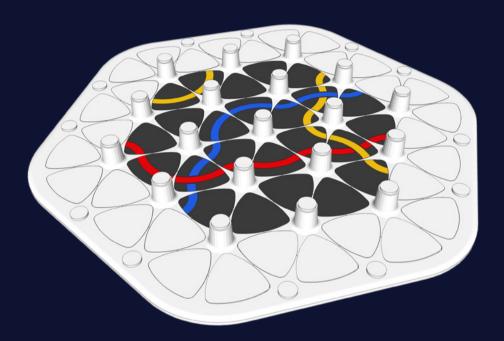

#### **THE GAME**

Rotate the towers in order to get each specific piece in the correct position on the right place. It is allowed to use all the available positions on the board, the finish is however always in the centre.