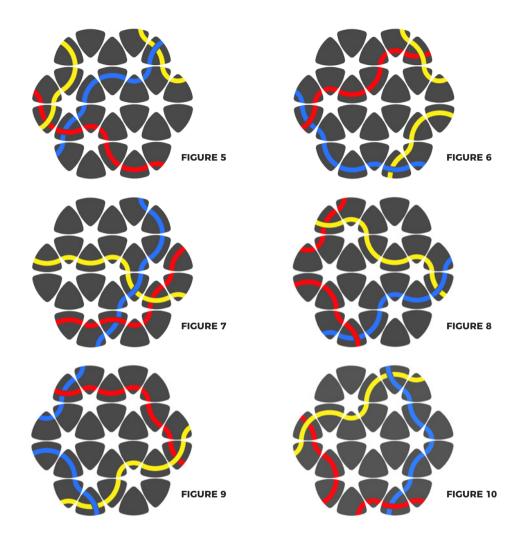

### **GAME OBJECTIVE**

Wisps'S is a single player puzzle game, try and solve the puzzles as shown (figure 1-10).