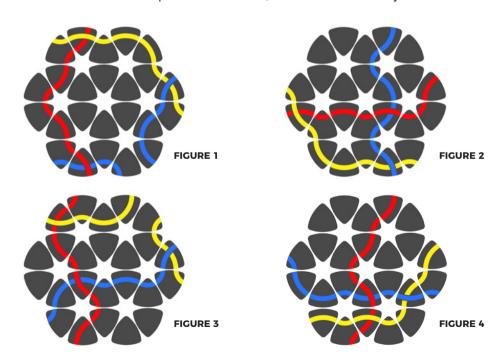

### **GAME OBJECTIVE**

Wisps'S is a single player puzzle game, try and solve the puzzles as shown (figure 1-10).